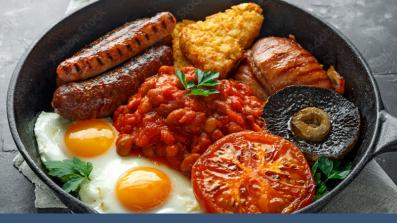

## FULL BREAKFAST

OMELETTE \$0 (2 EGGS) add two: ham bacon cheese mushrooms or vegetables

or

ENGLISH STYLE \$© (2 EGGS) fried eggs, hash brown, bacon and beans

215 CZK

If you suffer from any form of allergy, or in a case of special dietary requirements, please consult the Head Chef or Restaurant Manager. "NEVER WORK BEFORE BREAKFAST. AND IF YOU HAVE TO, EAT BREAKFAST FIRST"